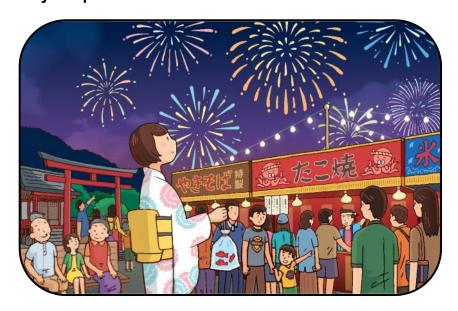

## Please study the picture below.

# Please look at the picture.

| 2. What is the woman wearing yukata doing?                                  |
|-----------------------------------------------------------------------------|
| Answer:                                                                     |
| 3. How many people are there sitting on the bench?                          |
| Answer:                                                                     |
| Please answer the following questions.                                      |
| 4. Where did you spend your last summer vacation?                           |
| Answer:                                                                     |
| 5. Do you travel with your family on holidays? If yes, please tell me more. |
| If no, why not?                                                             |
| Answer                                                                      |